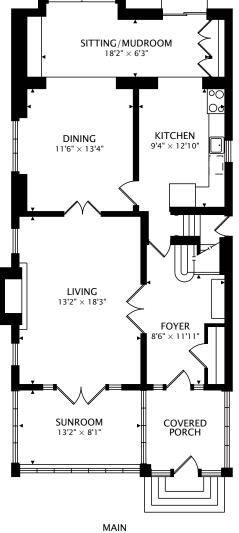

## **75 BRAEMORE GARDENS** TORONTO, ONTARIO M6G 2C7

PAGE 1 OF 2 3D TOUR: real.vision/75-braemore-gardens

1142 sq ft

REAL real.vision

## TOTAL 2014 sq ft + 1217 sq ft BELOW GRADE

12 ft CAPTURED ON: 24 NOV 2020 DIMENSIONS, AREAS, LAYOUTS AND DETAILS ARE APPROXIMATE AND SHOULD BE CONSIDERED ILLUSTRATIVE ONLY.