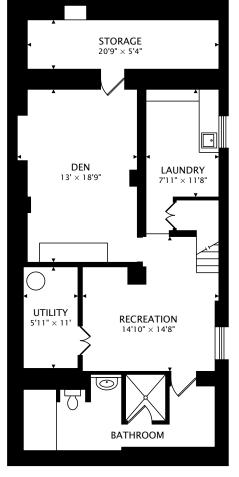

## **75 BRAEMORE GARDENS** TORONTO, ONTARIO M6G 2C7

PAGE 2 OF 2 3D TOUR: real.vision/75-braemore-gardens

LOWER 1217 sq ft BELOW GRADE

GARAGE

TOTAL 2014 sq ft + 1217 sq ft BELOW GRADE

12 ft CAPTU

12 ft CAPTURED ON: 24 NOV 2020 DIMENSIONS, AREAS, LAYOUTS AND DETAILS ARE APPROXIMATE AND SHOULD BE CONSIDERED ILLUSTRATIVE ONLY. Valerie Benchitrit Sales Representative Sutton Group Associates Realty Inc. D: 416-726-9093 josievalerie@gmail.com https://josiestern.com/