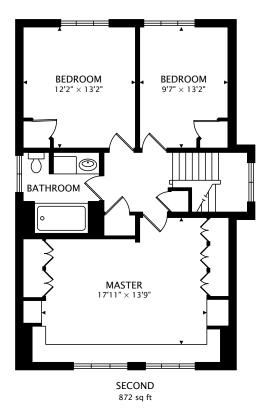

## TOTAL 2014 sq ft + 1217 sq ft BELOW GRADE

12 ft CAPTURED ON: 24 NOV 2020 DIMENSIONS, AREAS, LAYOUTS AND DETAILS ARE APPROXIMATE AND SHOULD BE CONSIDERED ILLUSTRATIVE ONLY.