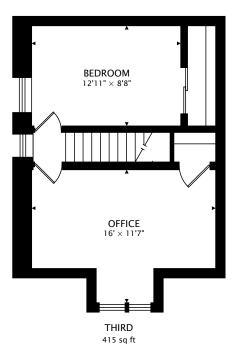

## 142 GLENHOLME AVE YORK, ON M6E 3C4

PAGE 2 OF 2 3D TOUR: real.vision/142-glenholme-ave

REALVISION by Darren Eagles Photography real.vision | www.darreneagles.com TOTAL 2267 sq ft + 972 sq ft BELOW GRADE

9 ft

CAPTURED ON: 4 MAY 2021 DIMENSIONS, AREAS, LAYOUTS AND DETAILS ARE APPROXIMATE AND SHOULD BE CONSIDERED ILLUSTRATIVE ONLY. Valerie Benchitrit Sales Representative Sutton Group Associates Realty Inc. D: 416-726-9093