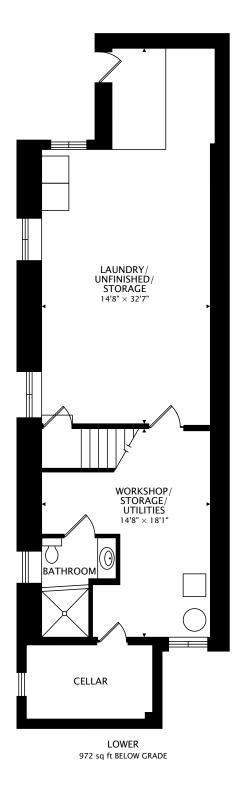

## 142 GLENHOLME AVE YORK, ON M6E 3C4

PAGE 2 OF 2 3D TOUR: real.vision/142-glenholme-ave

REALVISION by Darren Eagles Photography real.vision | www.darreneagles.com TOTAL 2267 sq ft + 972 sq ft BELOW GRADE

9 ft

CAPTURED ON: 4 MAY 2021 DIMENSIONS, AREAS, LAYOUTS AND DETAILS ARE APPROXIMATE AND SHOULD BE CONSIDERED ILLUSTRATIVE ONLY. Valerie Benchitrit Sales Representative Sutton Group Associates Realty Inc. D: 416-726-9093