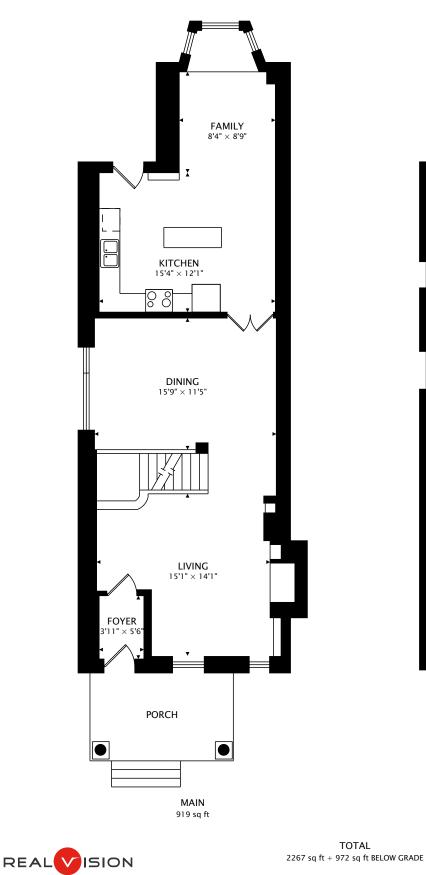

## 142 GLENHOLME AVE YORK, ON M6E 3C4

by Darren Eagles Photography

real.vision | www.darreneagles.com

PAGE 1 OF 2 3D TOUR: real.vision/142-glenholme-ave

BEDROOM

Valerie Benchitrit Sales Representative Sutton Group Associates Realty Inc. D: 416-726-9093 josievalerie@gmail.com

CAPTURED ON: 4 MAY 2021 DIMENSIONS, AREAS, LAYOUTS AND DETAILS ARE APPROXIMATE AND SHOULD BE CONSIDERED ILLUSTRATIVE ONLY.

## 142 GLENHOLME AVE YORK, ON M6E 3C4

PAGE 2 OF 2 3D TOUR: real.vision/142-glenholme-ave

REALVISION by Darren Eagles Photography real.vision | www.darreneagles.com TOTAL 2267 sq ft + 972 sq ft BELOW GRADE