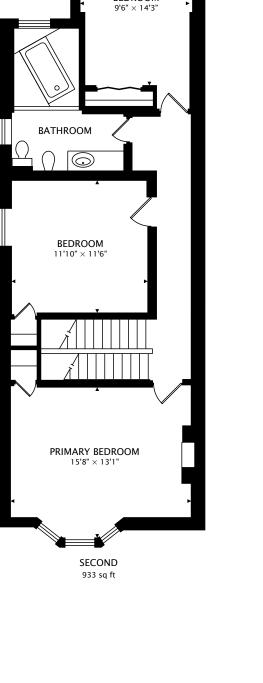

## 142 GLENHOLME AVE YORK, ON M6E 3C4

PAGE 2 OF 2 3D TOUR: real.vision/142-glenholme-ave

REALVISION by Darren Eagles Photography real.vision | www.darreneagles.com TOTAL 2267 sq ft + 972 sq ft BELOW GRADE

9 ft

CAPTURED ON: 4 MAY 2021 DIMENSIONS, AREAS, LAYOUTS AND DETAILS ARE APPROXIMATE AND SHOULD BE CONSIDERED ILLUSTRATIVE ONLY. Valerie Benchitrit Sales Representative Sutton Group Associates Realty Inc. D: 416-726-9093