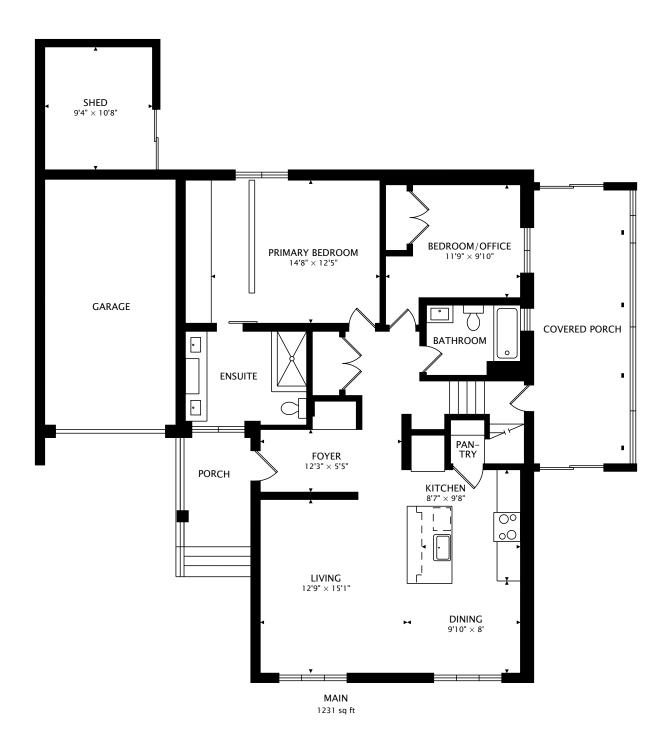

## 105 RUSTIC RD NORTH YORK, ON M6L 1V9

PAGE 1 OF 2

3D TOUR: real.vision/105-rustic-rd

TOTAL
1231 sq ft + 1254 sq ft BELOW GRADE

0 9 ft

CAPTURED ON: 18 APR 2022
DIMENSIONS, AREAS, LAYOUTS AND DETAILS ARE APPROXIMATE AND SHOULD BE CONSIDERED ILLUSTRATIVE ONLY.

Tamar Wagman Salesperson

Sutton Group Associates Realty Group Inc.
D: 416-270-0007
Tamar@josiestern.com

3D TOUR: real.vision/105-rustic-rd

TOTAL
1231 sq ft + 1254 sq ft BELOW GRADE

0 9 ft

CAPTURED ON: 18 APR 2022
DIMENSIONS, AREAS, LAYOUTS AND DETAILS ARE APPROXIMATE AND SHOULD BE CONSIDERED ILLUSTRATIVE ONLY.

Tamar Wagman

Salesperson Sutton Group Associates Realty Group Inc. D: 416-270-0007 Tamar@josiestern.com