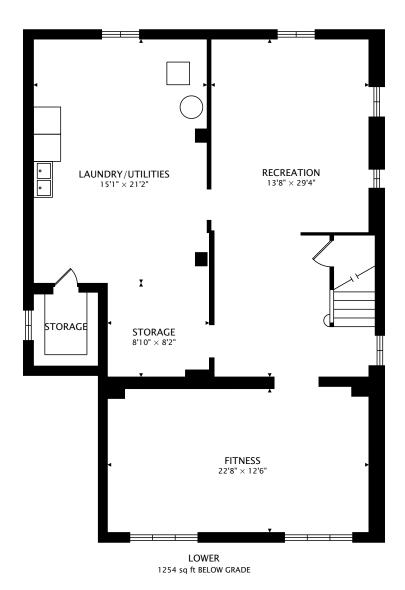

## 105 RUSTIC RD NORTH YORK, ON M6L 1V9

PAGE 1 OF 2

3D TOUR: real.vision/105-rustic-rd

TOTAL
1231 sq ft + 1254 sq ft BELOW GRADE

0 9 ft

CAPTURED ON: 18 APR 2022
DIMENSIONS, AREAS, LAYOUTS AND DETAILS ARE APPROXIMATE AND SHOULD BE CONSIDERED ILLUSTRATIVE ONLY.

Tamar Wagman Salesperson

Sutton Group Associates Realty Group Inc.
D: 416-270-0007
Tamar@josiestern.com

3D TOUR: real.vision/105-rustic-rd

TOTAL
1231 sq ft + 1254 sq ft BELOW GRADE

0 9 ft

CAPTURED ON: 18 APR 2022
DIMENSIONS, AREAS, LAYOUTS AND DETAILS ARE APPROXIMATE AND SHOULD BE CONSIDERED ILLUSTRATIVE ONLY.

Tamar Wagman

Salesperson Sutton Group Associates Realty Group Inc. D: 416-270-0007 Tamar@josiestern.com