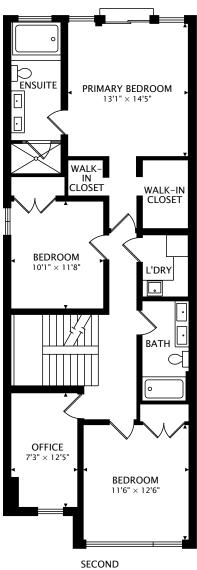

## 145 HUMEWOOD DR YORK, ON M6C 2W7

PAGE 1 OF 2 3D TOUR: real.vision/145-humewood-dr

1185 sq ft

TOTAL 3014 sq ft + 1031 sq ft BELOW GRADE

12 fi

12 ft CAPTURED ON: 23 APR 2022 DIMENSIONS, AREAS, LAYOUTS AND DETAILS ARE APPROXIMATE AND SHOULD BE CONSIDERED ILLUSTRATIVE ONLY. Josie Stern Sales Representative Sutton Group Associates Realty Inc. D: 416-568-0001 josie@josiestern.com