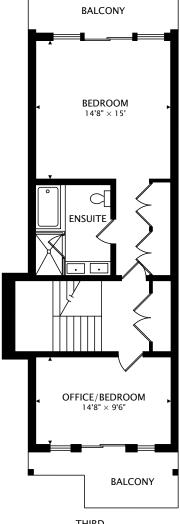

## 145 HUMEWOOD DR YORK, ON M6C 2W7

PAGE 2 OF 2 3D TOUR: real.vision/145-humewood-dr

THIRD 678 sq ft

TOTAL 3014 sq ft + 1031 sq ft BELOW GRADE

12 ft

12 ft CAPTURED ON: 23 APR 2022 DIMENSIONS, AREAS, LAYOUTS AND DETAILS ARE APPROXIMATE AND SHOULD BE CONSIDERED ILLUSTRATIVE ONLY. Josie Stern Sales Representative Sutton Group Associates Realty Inc. D: 416-568-0001 josie@josiestern.com