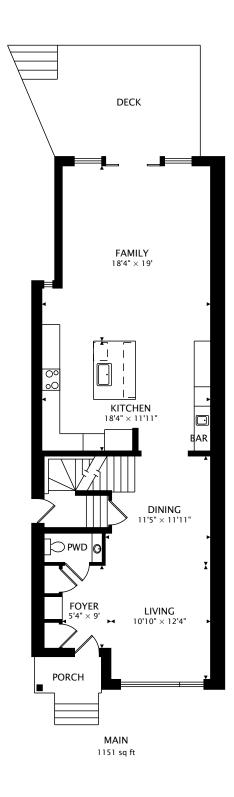

## 145 HUMEWOOD DR YORK, ON M6C 2W7

PAGE 1 OF 2 3D TOUR: real.vision/145-humewood-dr

1185 sq ft

TOTAL 3014 sq ft + 1031 sq ft BELOW GRADE

12 fi

12 ft CAPTURED ON: 23 APR 2022 DIMENSIONS, AREAS, LAYOUTS AND DETAILS ARE APPROXIMATE AND SHOULD BE CONSIDERED ILLUSTRATIVE ONLY. Josie Stern Sales Representative Sutton Group Associates Realty Inc. D: 416-568-0001 josie@josiestern.com