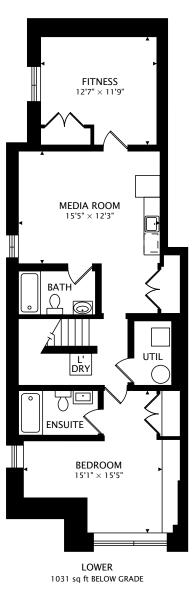

## 145 HUMEWOOD DR YORK, ON M6C 2W7

PAGE 1 OF 2 3D TOUR: real.vision/145-humewood-dr

1185 sq ft

TOTAL 3014 sq ft + 1031 sq ft BELOW GRADE

12 fi

12 ft CAPTURED ON: 23 APR 2022 DIMENSIONS, AREAS, LAYOUTS AND DETAILS ARE APPROXIMATE AND SHOULD BE CONSIDERED ILLUSTRATIVE ONLY. Josie Stern Sales Representative Sutton Group Associates Realty Inc. D: 416-568-0001 josie@josiestern.com

## 145 HUMEWOOD DR YORK, ON M6C 2W7

PAGE 2 OF 2 3D TOUR: real.vision/145-humewood-dr

THIRD 678 sq ft

TOTAL 3014 sq ft + 1031 sq ft BELOW GRADE

12 ft

12 ft CAPTURED ON: 23 APR 2022 DIMENSIONS, AREAS, LAYOUTS AND DETAILS ARE APPROXIMATE AND SHOULD BE CONSIDERED ILLUSTRATIVE ONLY. Josie Stern Sales Representative Sutton Group Associates Realty Inc. D: 416-568-0001 josie@josiestern.com