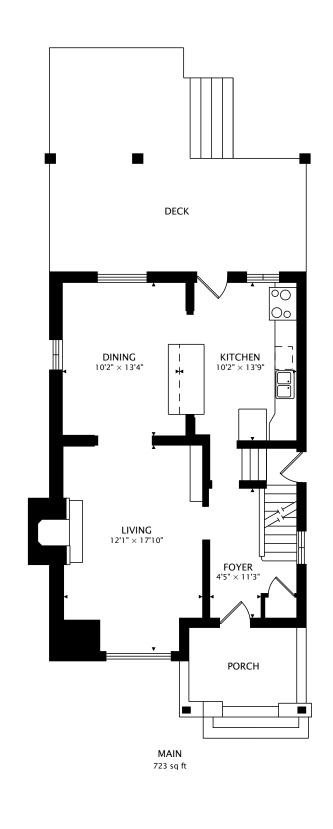

## 17 WELLWOOD AVE

YORK, ON M6C 1G8

PAGE 1 OF 2 3D TOUR: real.vision/17-wellwood-ave

REAL ISION by Darren Eagles Photography real.vision | www.darreneagles.com TOTAL 1373 sq ft + 723 sq ft BELOW GRADE

9 ft

CAPTURED ON: 1 JUN 2022 DIMENSIONS, AREAS, LAYOUTS AND DETAILS ARE APPROXIMATE AND SHOULD BE CONSIDERED ILLUSTRATIVE ONLY. Josie Stern Sales Representative Sutton Group Associates Realty Inc. D: 416-568-0001 josie@josiestern.com