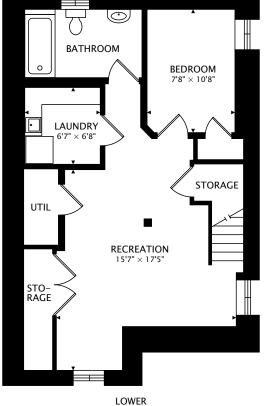

## 17 WELLWOOD AVE YORK, ON M6C 1G8

PAGE 2 OF 2 3D TOUR: real.vision/17-wellwood-ave

223 sq ft BELOW GRADE

TOTAL 1373 sq ft + 723 sq ft BELOW GRADE

0 9ft

CAPTURED ON: 1 JUN 2022 DIMENSIONS, AREAS, LAYOUTS AND DETAILS ARE APPROXIMATE AND SHOULD BE CONSIDERED ILLUSTRATIVE ONLY. Josie Stern Sales Representative Sutton Group Associates Realty Inc. D: 416-568-0001 josie@josiestern.com