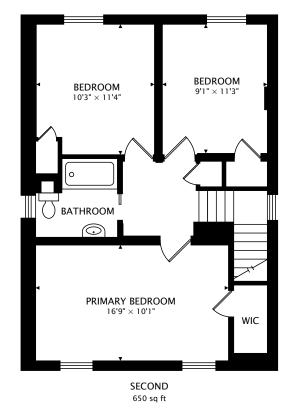

## 17 WELLWOOD AVE YORK, ON M6C 1G8

PAGE 2 OF 2 3D TOUR: real.vision/17-wellwood-ave

223 sq ft BELOW GRADE

TOTAL 1373 sq ft + 723 sq ft BELOW GRADE

0 9ft

CAPTURED ON: 1 JUN 2022 DIMENSIONS, AREAS, LAYOUTS AND DETAILS ARE APPROXIMATE AND SHOULD BE CONSIDERED ILLUSTRATIVE ONLY. Josie Stern Sales Representative Sutton Group Associates Realty Inc. D: 416-568-0001 josie@josiestern.com