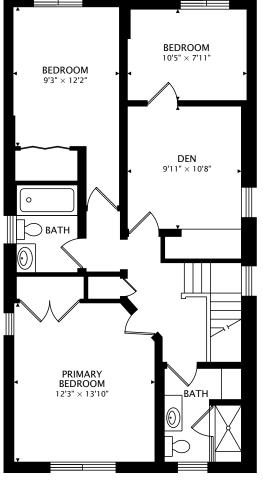

## 20 ROSTREVOR RD YORK, ON M6C 3E6

PAGE 2 OF 2 3D TOUR: real.vision/20-rostrevor-rd

SECOND 864 sq ft

LOWER 1127 sq ft BELOW GRADE

TOTAL 2006 sq ft + 1127 sq ft BELOW GRADE

0 9ft

CAPTURED ON: 8 JUN 2022 DIMENSIONS, AREAS, LAYOUTS AND DETAILS ARE APPROXIMATE AND SHOULD BE CONSIDERED ILLUSTRATIVE ONLY. Josie Stern Sales Representative Sutton Group Associates Realty Inc. D: 416-568-0001 josie@josiestern.com