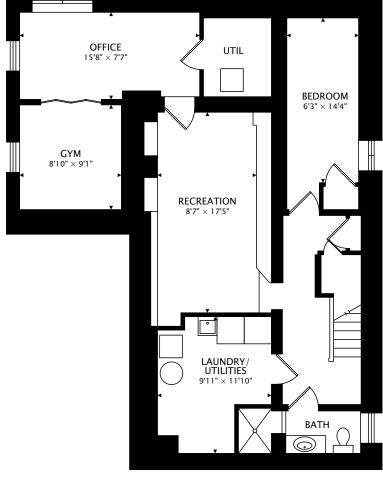

## 20 ROSTREVOR RD YORK, ON M6C 3E6

PAGE 2 OF 2 3D TOUR: real.vision/20-rostrevor-rd

SECOND 864 sq ft

LOWER 1127 sq ft BELOW GRADE

TOTAL 2006 sq ft + 1127 sq ft BELOW GRADE

0 9ft

CAPTURED ON: 8 JUN 2022 DIMENSIONS, AREAS, LAYOUTS AND DETAILS ARE APPROXIMATE AND SHOULD BE CONSIDERED ILLUSTRATIVE ONLY. Josie Stern Sales Representative Sutton Group Associates Realty Inc. D: 416-568-0001 josie@josiestern.com