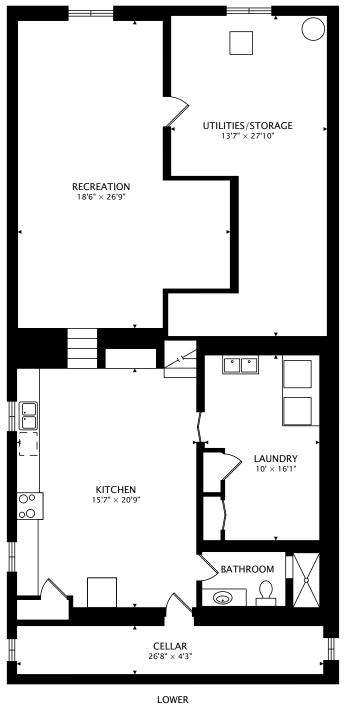

## 23 CARTWRIGHT AVE NORTH YORK, ON M6A 1T8

PAGE 2 OF 2 3D TOUR: real.vision/23-cartwright-ave

1548 sq ft BELOW GRADE

TOTAL 2376 sq ft + 1548 sq ft BELOW GRADE

0 9 ft

CAPTURED ON: 7 SEP 2022 DIMENSIONS, AREAS, LAYOUTS AND DETAILS ARE APPROXIMATE AND SHOULD BE CONSIDERED ILLUSTRATIVE ONLY. Josie Stern Sales Representative Sutton Group Associates Realty Inc. D: 416-568-0001 josie@josiestern.com