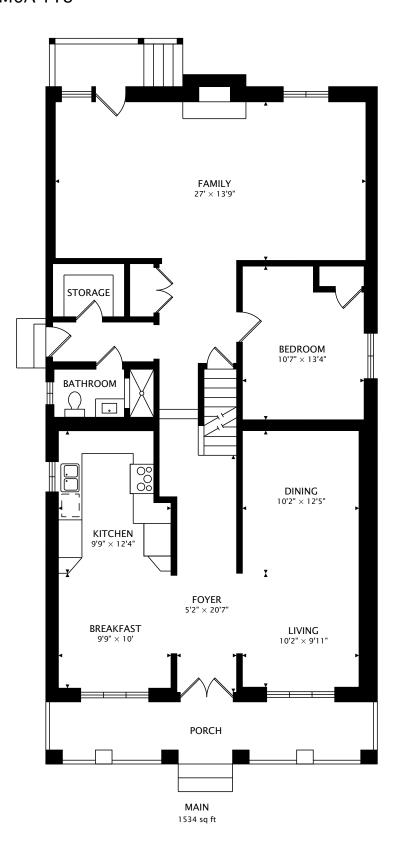

## 23 CARTWRIGHT AVE NORTH YORK, ON M6A 1T8

REALVISION by Darren Eagles Photography real.vision | www.darreneagles.com TOTAL 2376 sq ft + 1548 sq ft BELOW GRADE

0 9ft

CAPTURED ON: 7 SEP 2022 DIMENSIONS, AREAS, LAYOUTS AND DETAILS ARE APPROXIMATE AND SHOULD BE CONSIDERED ILLUSTRATIVE ONLY. Josie Stern Sales Representative Sutton Group Associates Realty Inc. D: 416-568-0001 josie@josiestern.com