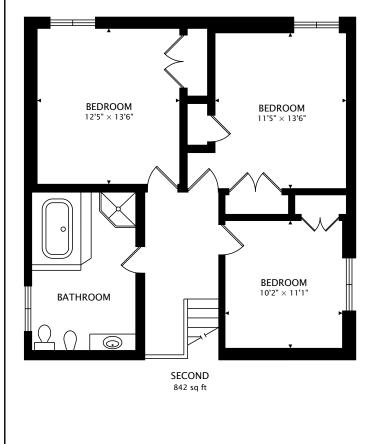

## 23 CARTWRIGHT AVE NORTH YORK, ON M6A 1T8

PAGE 2 OF 2 3D TOUR: real.vision/23-cartwright-ave

1548 sq ft BELOW GRADE

TOTAL 2376 sq ft + 1548 sq ft BELOW GRADE

0 9 ft

CAPTURED ON: 7 SEP 2022 DIMENSIONS, AREAS, LAYOUTS AND DETAILS ARE APPROXIMATE AND SHOULD BE CONSIDERED ILLUSTRATIVE ONLY. Josie Stern Sales Representative Sutton Group Associates Realty Inc. D: 416-568-0001 josie@josiestern.com